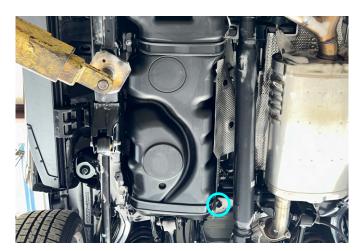

## **INSTALLATION PROCEDURE**

\*If equipped, remove factory skid plate or any other aftermarket skid plate.

Fig. 1 Fig. 2

1. Secure bracket 1 (item 2) using bolt M8x25 and washer M8 (items A, B) as shown in fig. 1, 2. \*Do not tighten yet.