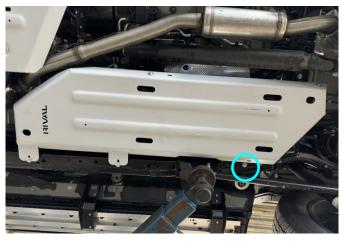

#### **INSTALLATION PROCEDURE**

Fig. 5

3. Loosely insert supplied bolts M8x25 with washers M8 (items A, B) as shown in fig. 5. \*Do not tighten yet.

Fig. 6

4. Slide skid plate (item 1) on previously installed bolts M8 and secure it using bolts M8x25 and washers M8 (items A, B) as shown in fig. 6.