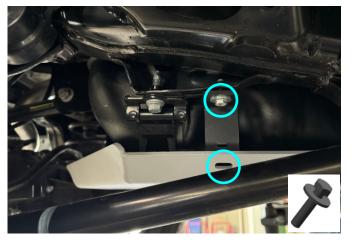

## **INSTALLATION PROCEDURE**

\*If equipped, remove factory skid plate or any other aftermarket skid plate.

Fig. 1 Fig. 2

1. Secure bracket 1 (item 2) using bolt M8x25 and washer M8 (items A, B) as shown in fig. 1, 2. \*Do not tighten yet.

Date: 23-Aug-2024

Fig. 3 Fig. 4

2. Secure bracket 2 (item 3) using bolt M8x25 and washer M8 (items A, B) as shown in fig. 3, 4. \*Do not tighten yet.