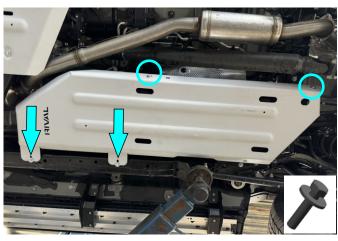

#### **INSTALLATION PROCEDURE**

Fig. 5

3. Loosely insert supplied bolts M8x25 with washers M8 (items A, B) as shown in fig. 5. \*Do not tighten yet.

Fig. 6

4. Slide skid plate (item 1) on previously installed bolts M8 and secure it using bolts M8x25 and washers M8 (items A, B) as shown in fig. 6.