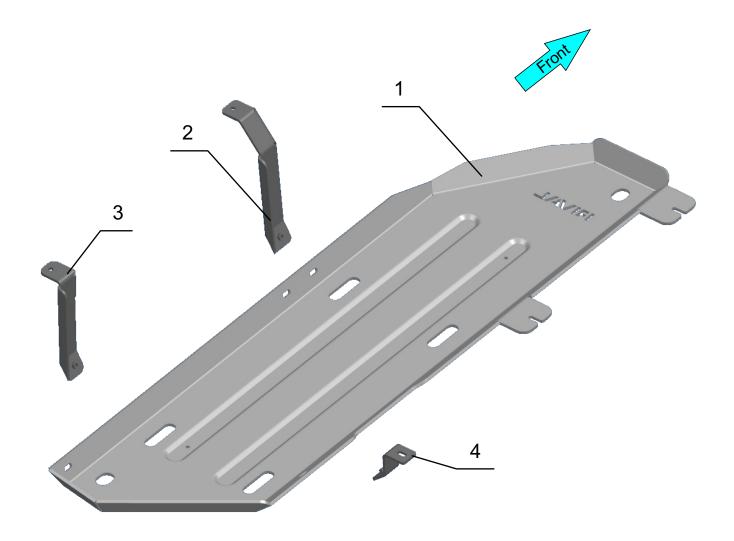

# **PARTS LISTING**

| 1. | Skid plate | .Qty | 1 |
|----|------------|------|---|
|    | Bracket 1  |      |   |
| 3. | Bracket 2  | Qty  | 1 |
| 1  | Bracket 3  | Otv  | 1 |

Date: 23-Aug-2024

# **PARTS LISTING**

| Α. | Bolt M8x25 | Qty 8 |
|----|------------|-------|
| B. | Washer M8  | Otv 8 |

Date: 23-Aug-2024