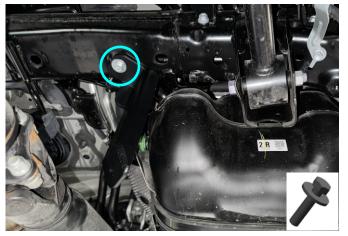

## **INSTALLATION PROCEDURE**

\*If equipped, remove factory skid plate or any other aftermarket skid plate.

Fig. 1 Fig. 2

1. Secure bracket 1 (item 2) using bolt M8x25 and washer M8 (items A, B) as shown in fig. 1, 2. \*Do not tighten yet.