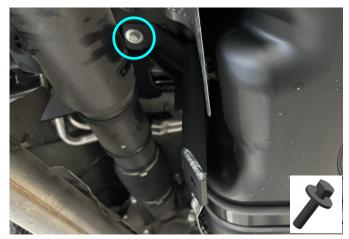

## **INSTALLATION PROCEDURE**

\*If equipped, remove factory skid plate or any other aftermarket skid plate.

Fig. 1 Fig. 2

1. Secure bracket 1 (item 2) using bolt M8x25 and washer M8 (items A, B) as shown in fig. 1, 2. \*Do not tighten yet.

Date: 23-Aug-2024

Fig. 3 Fig. 4

2. Secure bracket 2 (item 3) using bolt M8x25 and washer M8 (items A, B) as shown in fig. 3, 4. \*Do not tighten yet.