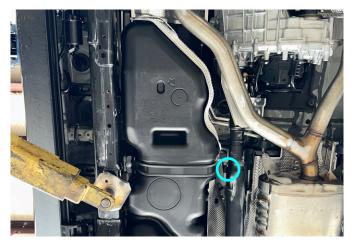

## **INSTALLATION PROCEDURE**

\*If equipped, remove factory skid plate or any other aftermarket skid plate.

Fig. 1 Fig. 2

1. Secure bracket 1 (item 2) using bolt M8x25 and washer M8 (items A, B) as shown in fig. 1, 2. \*Do not tighten yet.

Date: 23-Aug-2024

Fig. 3 Fig. 4

2. Secure bracket 2 (item 3) using bolt M8x25 and washer M8 (items A, B) as shown in fig. 3, 4. \*Do not tighten yet.