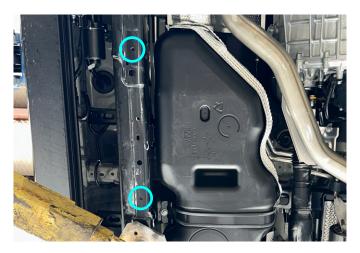

Date: 23-Aug-2024

Fig. 3 Fig. 4

2. Secure bracket 2 (item 3) using bolt M8x25 and washer M8 (items A, B) as shown in fig. 3, 4. \*Do not tighten yet.