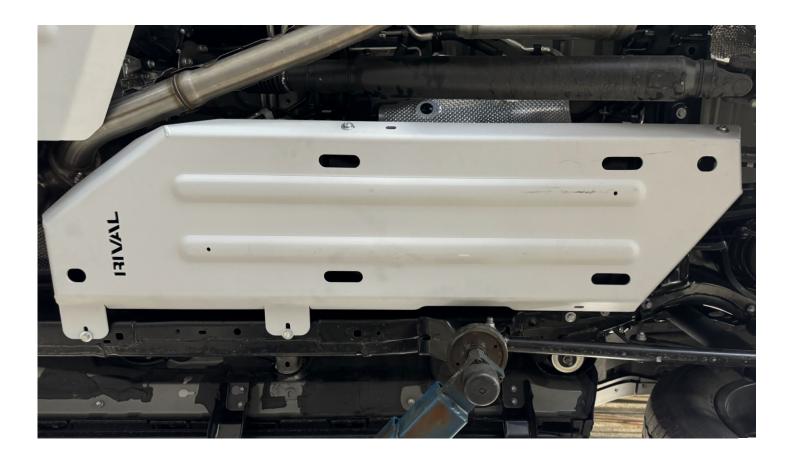

#### **FUEL TANK SKID PLATE**

Part number: 2333.9581.1.6

Suited to vehicle: Toyota LC250 (2024-Present)

V-2.4, 2.7, 2.8D; AT; 4WD

Material: Aluminum

## **INSTALLATION PROCEDURE**

\*If equipped, remove factory skid plate or any other aftermarket skid plate.

Fig. 1 Fig. 2

1. Secure bracket 1 (item 2) using bolt M8x25 and washer M8 (items A, B) as shown in fig. 1, 2. \*Do not tighten yet.